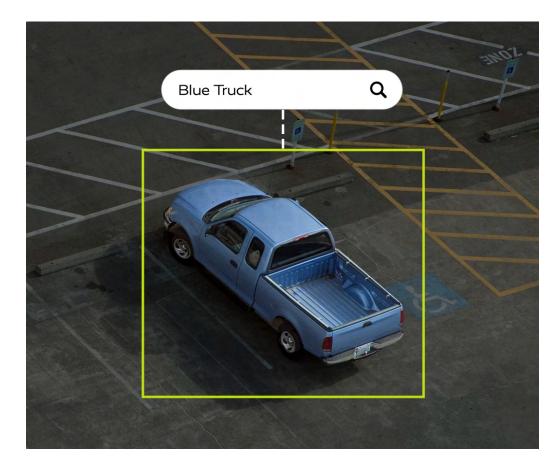

### Smart Video Search

Eliminate hours of searching security video and immediately find the video you are looking for with Smart Video Search, allowing users to search across all cameras and locations for people, vehicles, or objects the same way they search the web. There is no additional cost or installation required; Smart Video Search is ready-to-use as part of Eagle Eye Cloud VMS.