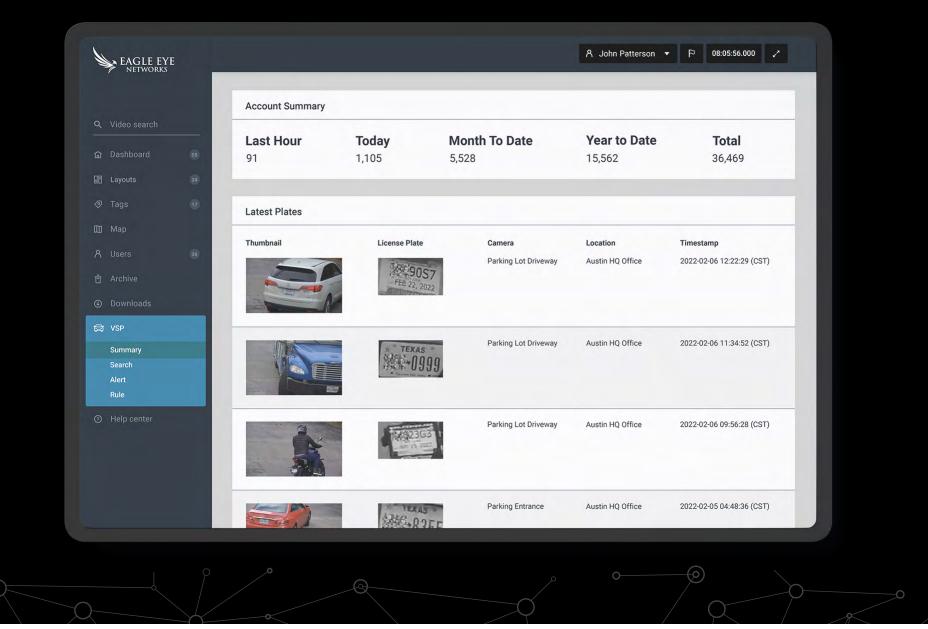

### License Plate Recognition

Eagle Eye License Plate Recognition (LPR) is an affordable, cloud-managed solution for accurate detection and recognition of license plates. Eagle Eye LPR transforms any digital camera into an AI-powered LPR camera. This is an upgraded feature to the standard VMS subscription.