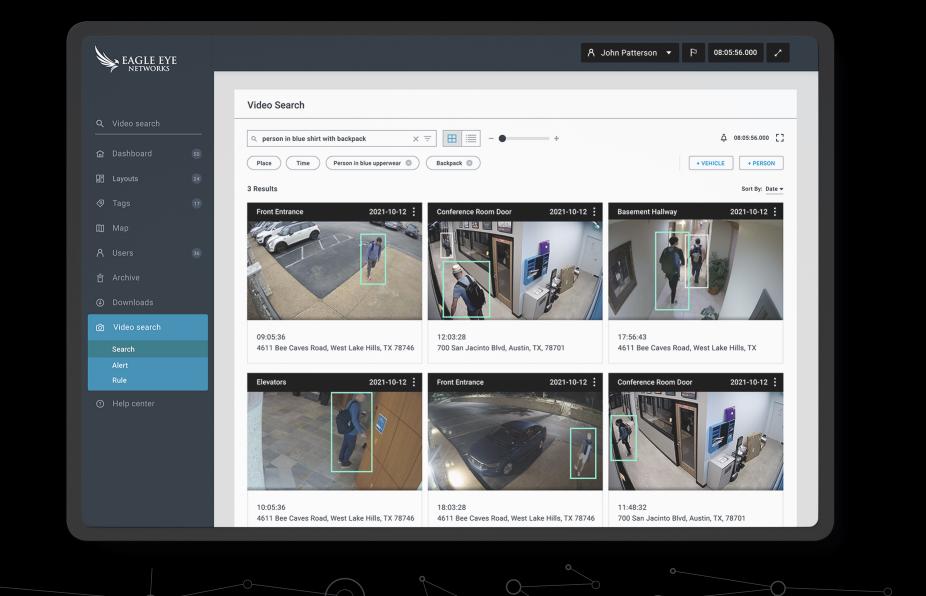

### Smart Video Search

Eliminate hours of searching security video and immediately find the video you are looking for with Smart Video Search, allowing users to search across all cameras and locations for people, vehicles, or objects the same way they search the web. There is no additional cost or installation required; Smart Video Search is ready-to-use as part of Eagle Eye Cloud VMS.