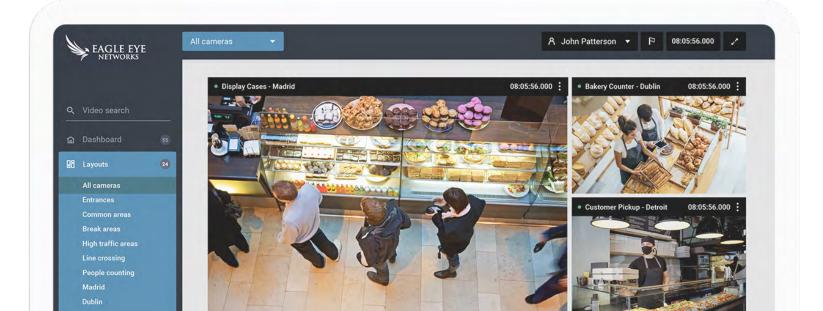

### Smart Video Search

Eliminate hours of searching security video and immediately find the video you are looking for with Smart Video Search, allowing users to search across all cameras and locations for people, vehicles, or objects the same way they search the web. There is no additional cost or installation required; Smart Video Search is ready-to-use as part of Eagle Eye Cloud VMS.

Eagle Eye's true cloud system offers the ability to manage your VMS on any device, from anywhere, plus access to Al-powered tools that make businesses more efficient by improving operations and enhancing customer service. From quickly searching and finding people and objects, to getting actionable business analytics and reducing false alarms, Eagle Eye can help.