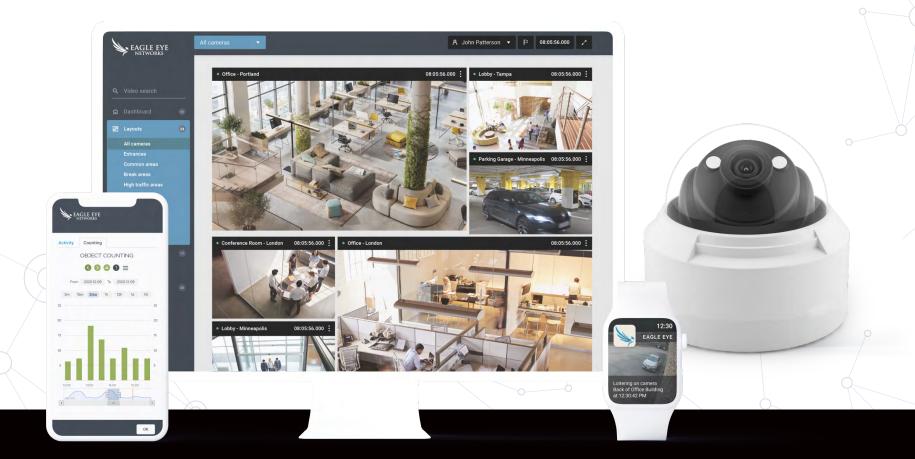

### Smart, Simple, Secure Cloud Video Surveillance

Eagle Eye Networks Cloud Video Management System delivers modern, easy-to-use cloud video surveillance paired with advanced features on the world's most flexible, open platform. With Eagle Eye Networks it's never been easier to view live or recorded video, remotely manage cameras and permissions, and use powerful artificial intelligence to drive informed business decisions and provide a secure environment.

Eagle Eye's true cloud system offers the ability to manage your VMS on any device, from anywhere, plus access to Al-powered tools that make businesses more efficient by improving operations and enhancing customer service. From quickly searching and finding people and objects, to getting actionable business analytics and reducing false alarms, Eagle Eye can help.

#### **INSTANT REMOTE ACCESS**

See every camera and location from any computer, mobile phone, or tablet. No matter where you are or what time of day it is, you can view live video, search all video, adjust camera settings, email videos, and more.