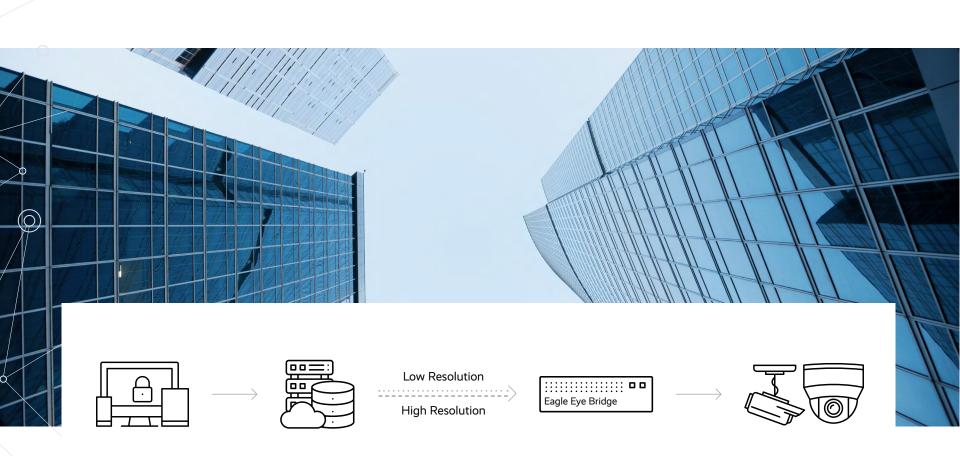

### **BANDWIDTH MANAGEMENT**

Eagle Eye Cloud VMS will not slow down your business network. Intelligent Bandwidth Management<sup>™</sup> dynamically adjusts transmission and bandwidth use, making sure that your video makes it to the cloud without impacting your network.